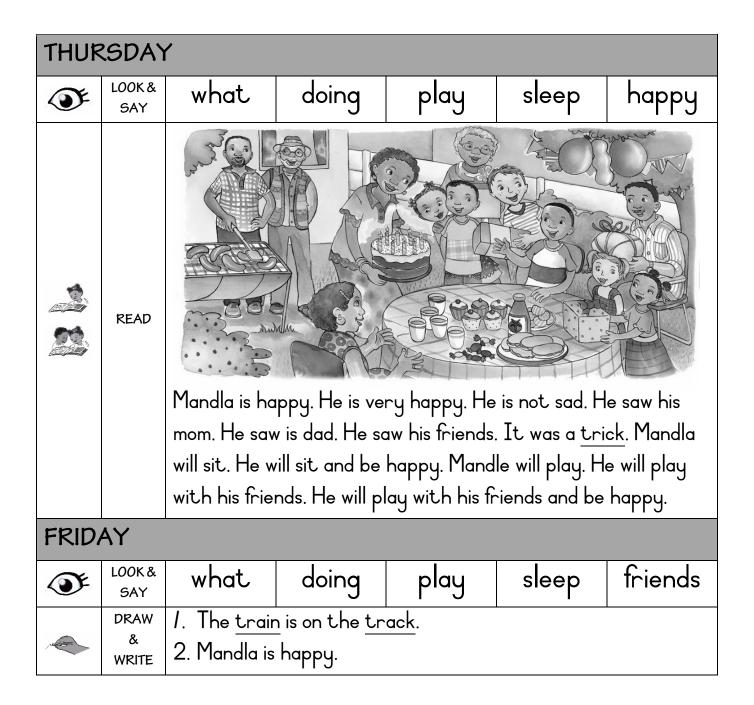

|                      |                 |         |                 |       |  |  |
|                | READ          | Can we play a <u>trick?</u> Can we play a <u>trick</u> on my friends. We can set a <u>trap</u> . It will be a jail. We can <u>trap</u> my friends in the jail. My friends will sit in the <u>trap</u> . My friends will sleep in the <u>trap</u> . We will <u>trick</u> them to go in the <u>trap</u> !                                                                                                                 |                      |                 |         |                 |       |  |  |



| EFAL WORKSHEET |
|----------------|
| GRADE 2 TERM 1 |

| GRADE 2 TERM 1 |               |                                                                                                                                                                                                                                                                                                                                                                                                                         |                      | **              |         |                 |       |  |  |
|----------------|---------------|----------------------------------------------------------------------------------------------------------------------------------------------------------------------------------