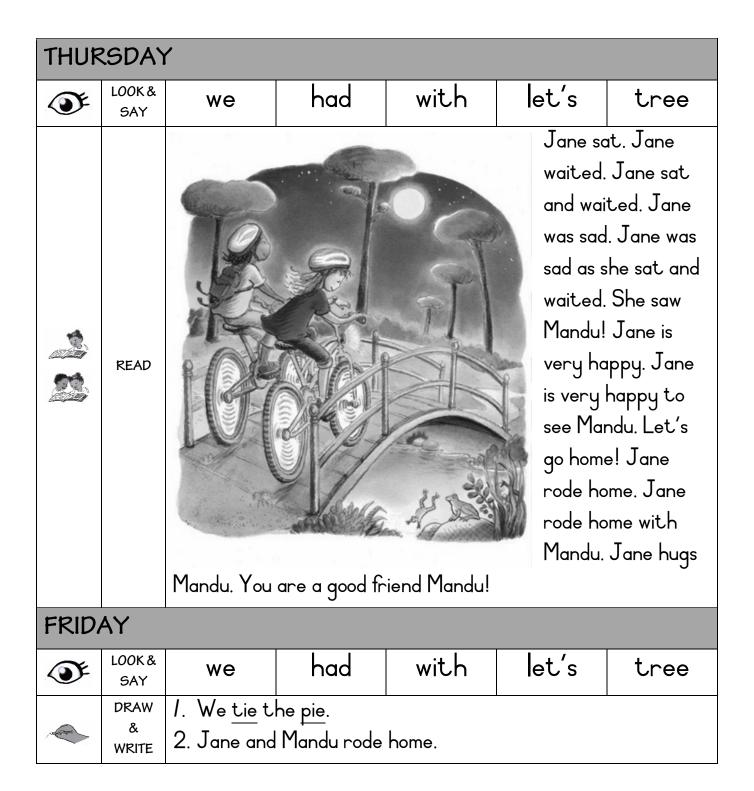

| _et's set a trap. We can set a trap for the friends. We can |                |        |             |                        |  |  |  |
|                                       |               | $\frac{\text{lie}}{\cdot}$ in the tre                                                                                                                                                                                                                                                                                         | ee. We can <u>li</u>                                        | <u>e</u> in th | e tree | with pies   | . We can <u>lie</u> in |  |  |  |

the friends.



| EFAL WORKSHEET GRADE 2 TERM 1  WEEK 8 |               |                                                                                                                                                                                                                                                                                                                               |                                                             |                |        |             |                        |  |  |  |
|---------------------------------------|---------------|-----------------------------------------------------------------------------------------------------------------------------------------------------------------------------------------------------------------------------------