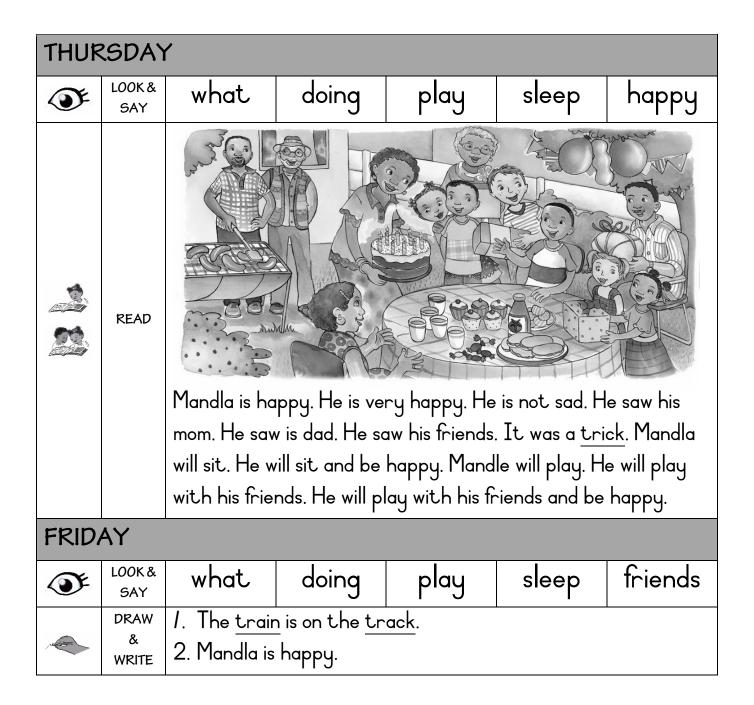

|                      |                 |         |                 |       |  |  |
|                | READ          | Can we play a <u>trick?</u> Can we play a <u>trick</u> on my friends. We can set a <u>trap</u> . It will be a jail. We can <u>trap</u> my friends in the jail. My friends will sit in the <u>trap</u> . My friends will sleep in the <u>trap</u> . We will <u>trick</u> them to go in the <u>trap</u> !                                                                                                                 |                      |                 |         |                 |       |  |  |



| EFAL WORKSHEET |
|----------------|
| GRADE 2 TERM 1 |

| GRAD     | E 2 TE                                                                                                                                                                                                                                                                                                                                                                              | RM 1                                      |                                                                                                                                                                                                                                                                                  | ***             |         |