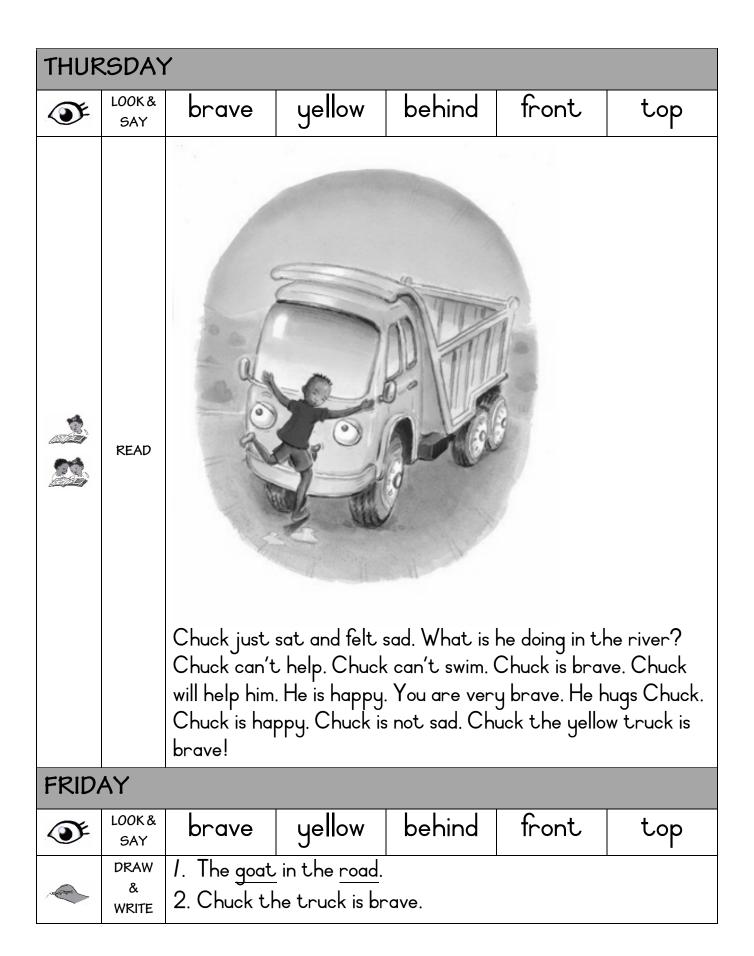

| toa     | ad toast ro  |         |             | roast |                |  |
|           | READ          | I am brave. The <u>toad</u> is brave. We can go with the <u>toad</u> on the <u>boat</u> . The <u>boat</u> is on the <u>road</u> . A <u>boat</u> can't go on the <u>road!</u> The <u>goat</u> is in the <u>road</u> . We will sit with the <u>goat</u> on the <u>road</u> . I will sit behind the <u>goat</u> . The <u>toad</u> will sit in the |         |              |         |             |       |                |  |



| EFAL WORKSHEET |
|----------------|
| GRADE 2 TERM 1 |

| GRAD      | RADE 2 TERM 1 |                                                                                                                                                                                                                                                                                                                                                |         |              | VVLLIXO |             |       |                |  |
|-----------|---------------|---------------------------------------------------------------------------------------------------------------------------------------------------------------------------------------------------------------------------------------------------------------------------