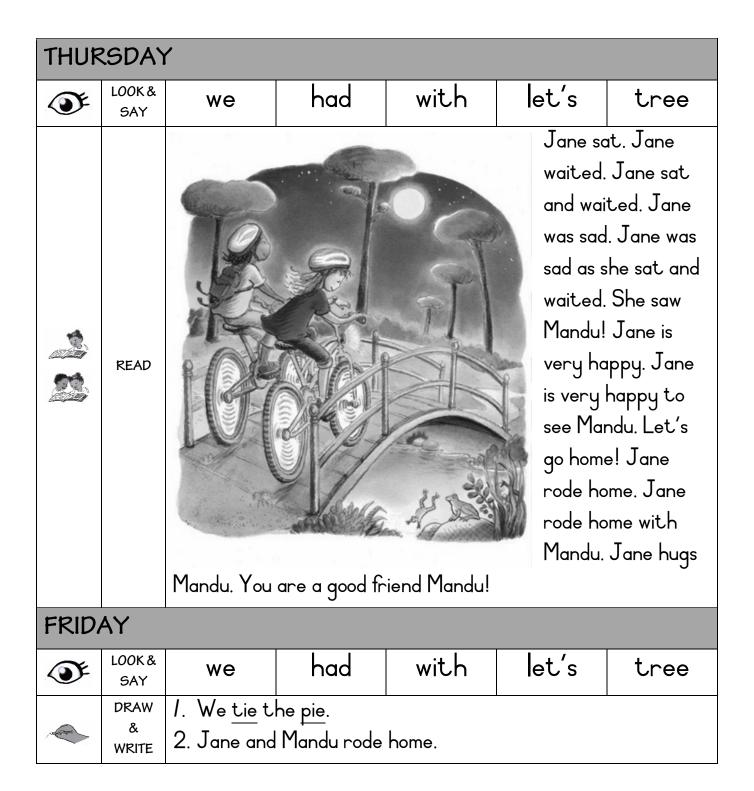

|               | Let's set a trap. We can set a trap for the friends. We can                                                                                                                                                                                                                                                                   |     |            |     |       |      |  |  |  |
|          |               | lie in the tree. We can lie in the tree with pies. We can                                                                                                                                                                                                                                                                     |     |            |     |       |      |  |  |  |

the friends.



|          | WORKS         | SHEET<br>CRM 1                                                                                                                                                                                                                                                                                                                |     | WEEK 8     |     |       |      |  |  |  |
|----------|---------------|-------------------------------------------------------------------------------------------------------------------------------------------------------------------------------------------------------------------------------------------------------------------------------------------------------------------------------|-----|------------|-----|-------|------|--|--|--|
|