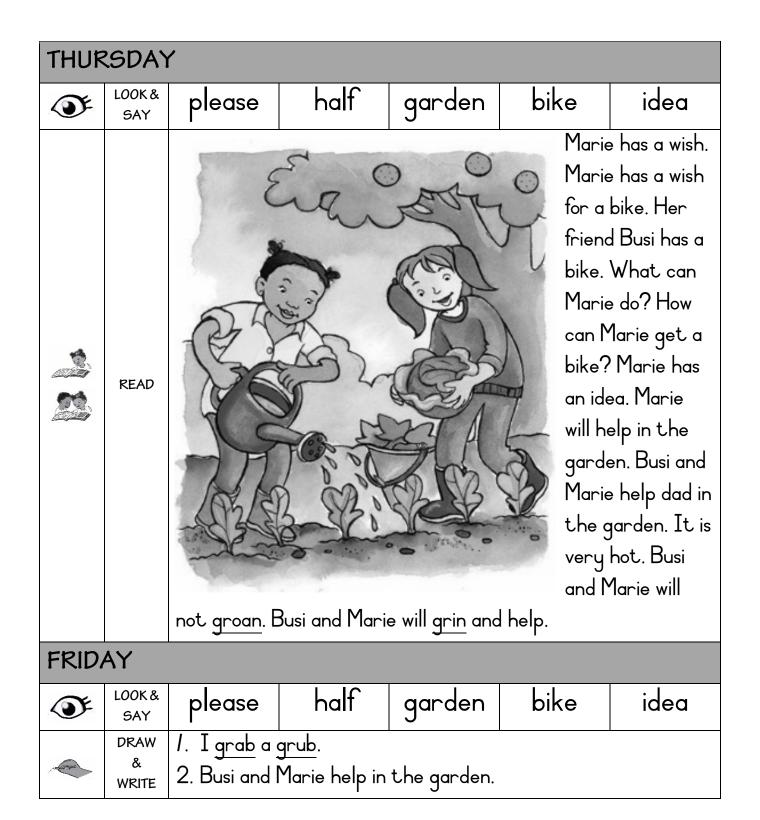

----------------|------|--------------------|
|          | SOUND<br>OUT  | grain                                                              | grod                                   | groan grab      |                           | rab                                 |      | grub               |
|          |               | grin                                                               | gri                                    | grip            |                           | grill                               |      | grid               |
|          | READ          | I will not gro<br>grub in the q<br>will not grip<br>grub. I will h | garden. I will<br>the <u>grub</u> in ' | not g<br>the ga | <u>rip</u> . I v<br>ırden | vill not <u>gri</u><br>[ will help. | p tl | he <u>grub</u> . I |



| EFAL WORKSHEET |
|----------------|
| GRADE 2 TERM 1 |

| GRADE 2 TERM 1 |               |                                                                |                                          | • • •                     |                     |                                          |            |               |  |  |
|----------------|---------------|----------------------------------------------------------------|------------------------------------------|---------------------------|---------------------|------------------------------------------|------------|---------------|--|--|
| MONE           | MONDAY        |                                                                |                                          |                           |                     |