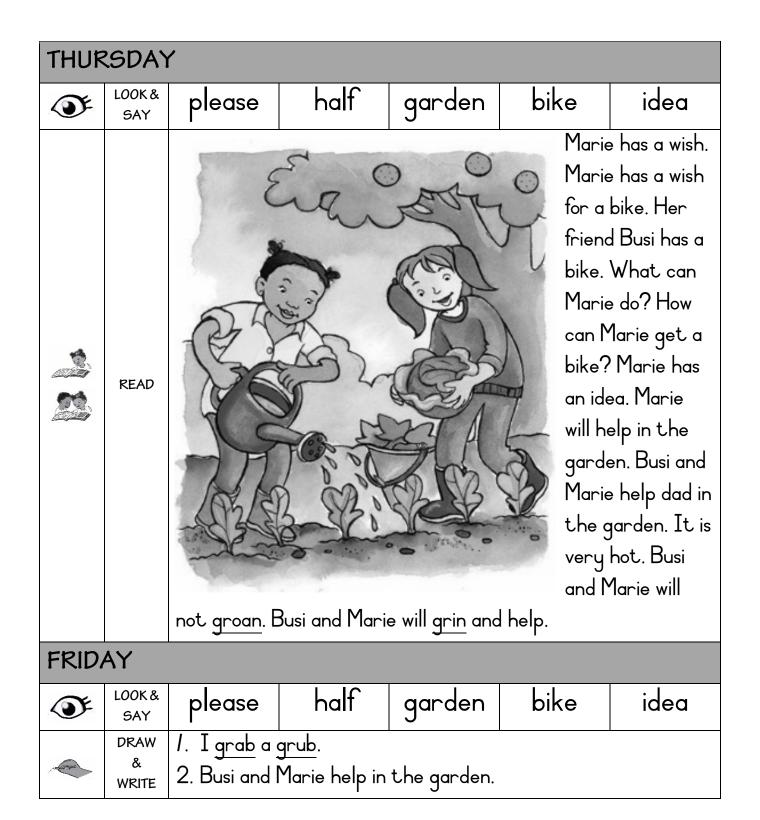

| grod | groan gro |     | rab   | grub |      |
|          |               | grin                                                                                                                                                                                                                                                               | gri  | grip      |     | grill |      | grid |
|          | READ          | I will not grab. I will not grab the grub. I will not grab the grub in the garden. I will not grip. I will not grip the grub. I will not grip the grub in the garden. I will help. I will help the grub. I will help the grub. I will help the grub in the garden. |      |           |     |       |      |      |



| EFAL WORKSHEET |
|----------------|
| GRADE 2 TERM 1 |

idea

| MOND | PAY           |        |      |        |      |
|------|---------------|--------|------|--------|------|
| (SE  | LOOK &<br>SAY | please | half | garden | bike |

|  | SOUND | grain | groan | grab  | grub |
|--|-------|-------|-------|-------|------|
|  | OUT   | grin  | grip  | grill | grid |

READ

Please can I sit? Please can I sit on the bike? I will not grab. I will not grab the bike. I will grin. I will grin on the bike. I will grin if I sit on the bike. I will not groan. I will groan on the bike. I will not groan if I sit on the bike.

#### TUESDAY



WRITE

Copy the and words from Monday into your exercise books.

| <b>E</b> | LOOK &<br>SAY | please