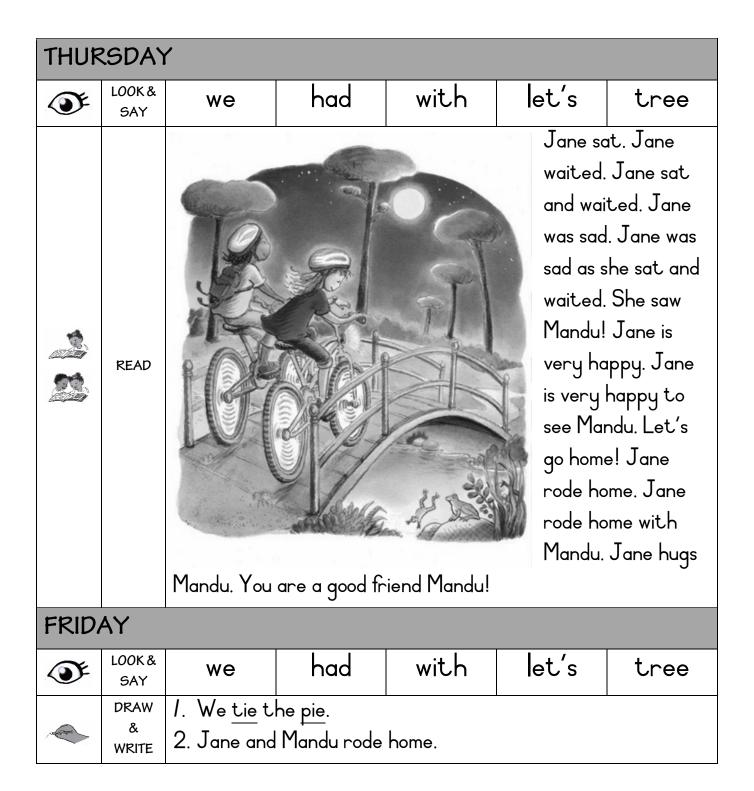

| _et's set a trap. We can set a trap for the friends. We can |                |        |             |                        |  |  |  |
|                                       |               | $\frac{\text{lie}}{\cdot}$ in the tre                                                                                                                                                                                                                                                                                         | ee. We can <u>li</u>                                        | <u>e</u> in th | e tree | with pies   | . We can <u>lie</u> in |  |  |  |

the friends.



|          | WORKS         | SHEET<br>RM 1                               |                                                                                                                                                                                                                                                                                                                               | WE             | EK     | .8          |                        |  |
|----------|---------------|---------------------------------------------|---------------------------------------------------------------------------------------------------------------------------------------------------------------------------------------------------------------------------------------------------------------------