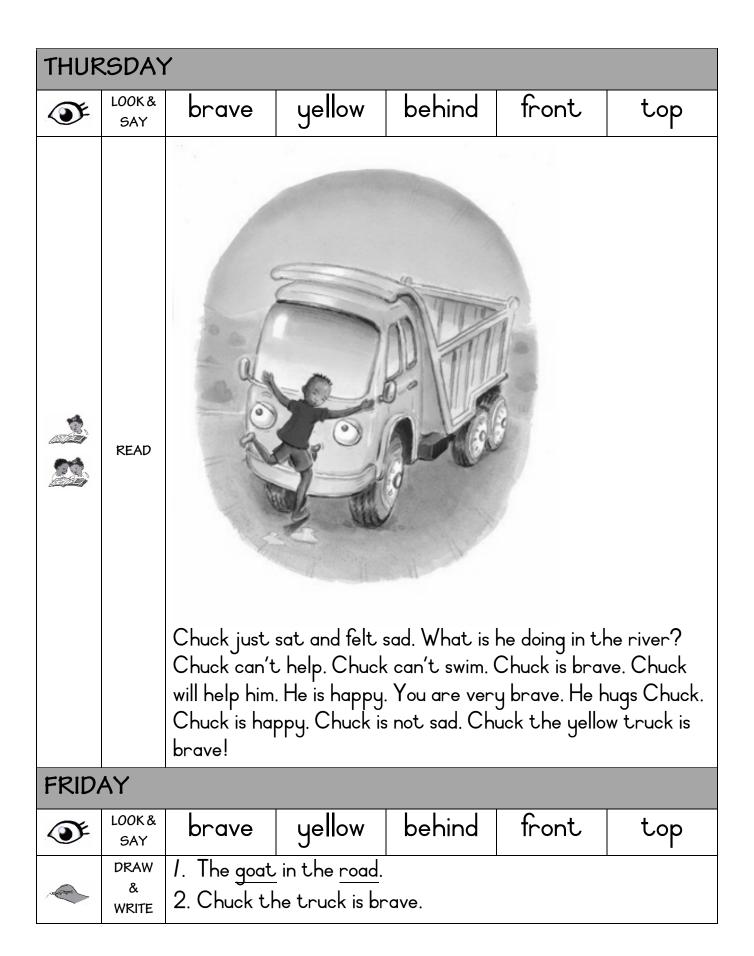

| toa    | ad toast           |   | roast |     |       |  |
|                | I am brave. The <u>toad</u> is brave. We can go with the <u>toad</u> on the <u>boat</u> . The <u>boat</u> is on the <u>road</u> . A <u>boat</u> can't go on the <u>road</u> ! The <u>goat</u> is in the <u>road</u> . We will sit with the <u>goat</u> on the <u>road</u> . I will sit behind the <u>goat</u> . The <u>toad</u> will sit in the |                                                                                                                                                                                                                                                                         |        |                    |   |       |     |       |  |



| EFAL WORKSHEET |
|----------------|
| GRADE 2 TERM 1 |

| GRADE 2 TERM 1 |                                                                                                                                                                                                                                                                                                                                                 |                                                                                                                                                                                                                                                                         |        | VVLLIXO            |   |       |     |       |  |
|----------------|----------------------------------------