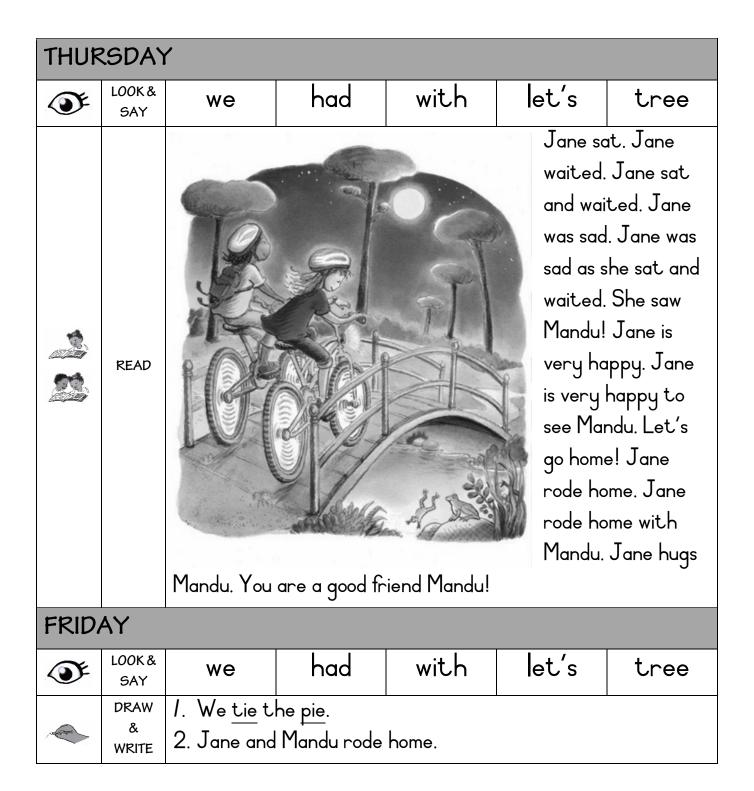

| n set a        | trap 1 | for the fri | ends. We can           |  |
|          |               | $\frac{\text{lie}}{\cdot}$ in the tre       | ee. We can <u>li</u>                                                                                                                                                                                                                                                                                                          | <u>e</u> in th | e tree | with pies   | . We can <u>lie</u> in |  |

the friends.



| EFAL WORKSHEET |
|----------------|
| GRADE 2 TERM 1 |

idea

| MOND | PAY           |        |      |        |      |
|------|---------------|--------|------|--------|------|
| (SE  | LOOK &<br>SAY | please | half | garden | bike |

|  | SOUND | grain | groan | grab  | grub |
|--|-------|-------|-------|-------|------|
|  | OUT   | grin  | grip  | grill | grid |

READ

Please can I sit? Please can I sit on the bike? I will not grab. I will not grab the bike. I will grin. I will grin on the bike. I will grin if I sit on the bike. I will not groan. I will groan on the bike. I will not groan if I sit on the bike.

### TUESDAY



WRITE

Copy the and words from Monday into your exercise books.

| <b>E</b> | LOOK &<br>SAY | please                     | half