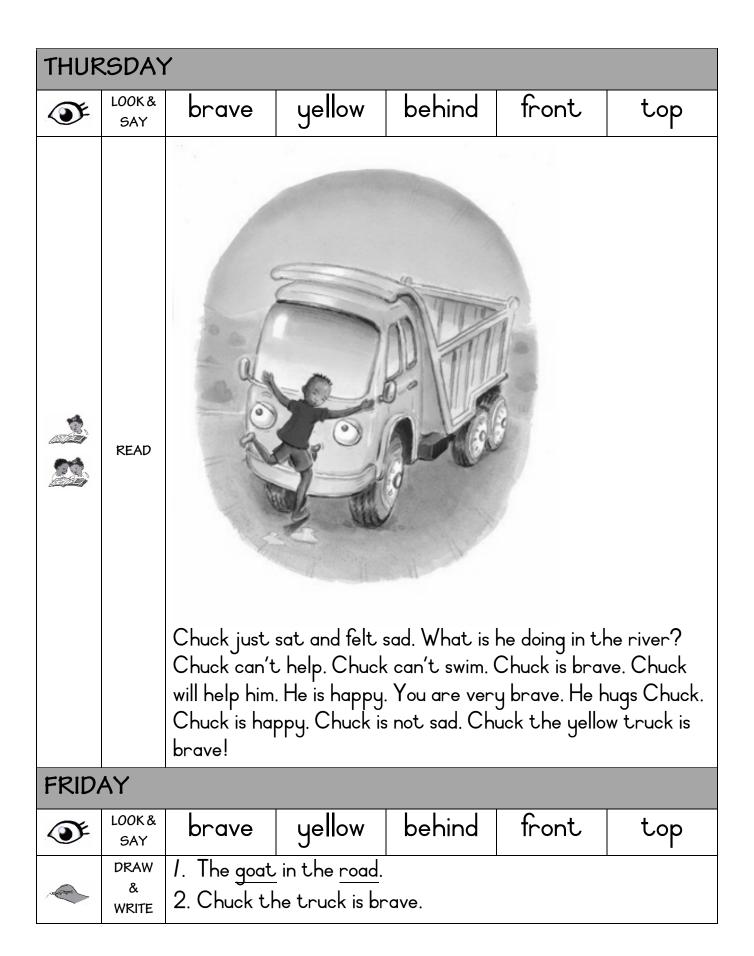

| toa    | ad toast           |   | roast |     |       |  |
|                | I am brave. The <u>toad</u> is brave. We can go with the <u>toad</u> on the <u>boat</u> . The <u>boat</u> is on the <u>road</u> . A <u>boat</u> can't go on the <u>road</u> ! The <u>goat</u> is in the <u>road</u> . We will sit with the <u>goat</u> on the <u>road</u> . I will sit behind the <u>goat</u> . The <u>toad</u> will sit in the |                                                                                                                                                                                                                                                                         |        |                    |   |       |     |       |  |



| EFAL WORKSHEET |
|----------------|
| GRADE 2 TERM 1 |

| GRADE 2 TERM 1 |                                                                                                                                                                                                                                                                                                                                                 |                                                                                                                                                                                                                                                                         |        | VVLLIXO            |   |       |  |       |  |
|----------------|-------------------------------------------