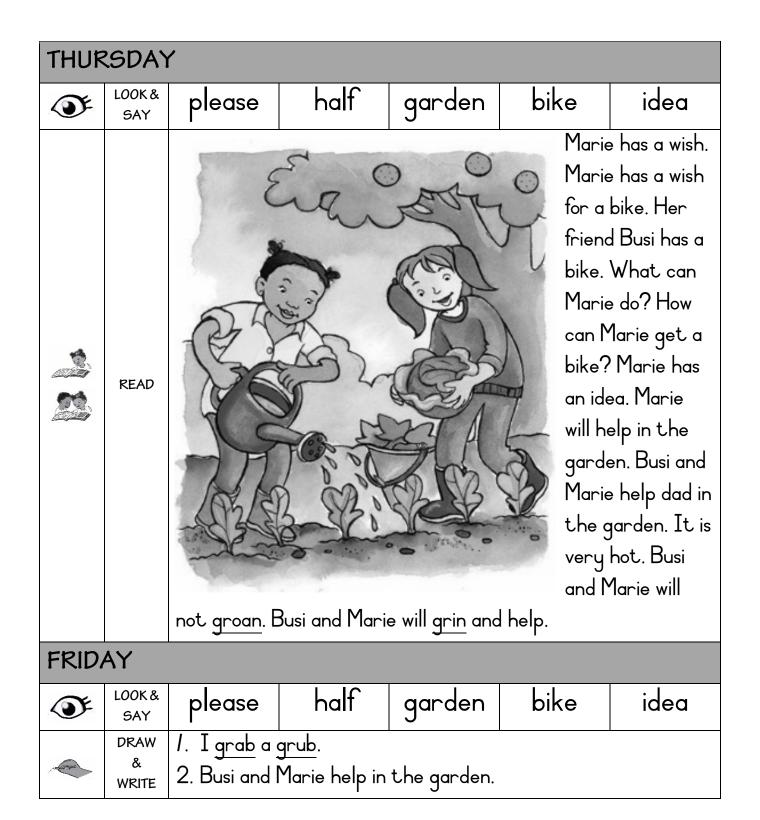

| groan |     | grab  |  | grub |
|          |               | grin                       | gri                                                                                                                                                                                                                                          | grip  |     | grill |  | grid |
|          | READ          | grub in the quill not grip | I will not grab. I will not grab the grub. I will not grab the grub in the garden. I will not grip. I will not grip the grub. I will not grip the grub in the garden. I will help. I will help the grub. I will help the grub in the garden. |       |     |       |  |      |



| EFAL WORKSHEET |
|----------------|
| GRADE 2 TERM 1 |

idea

| MOND | PAY           |        |      |        |      |
|------|---------------|--------|------|--------|------|
| (SE  | LOOK &<br>SAY | please | half | garden | bike |

|  | SOUND | grain | groan | grab  | grub |
|--|-------|-------|-------|-------|------|
|  | OUT   | grin  | grip  | grill | grid |

READ

Please can I sit? Please can I sit on the bike? I will not grab. I will not grab the bike. I will grin. I will grin on the bike. I will grin if I sit on the bike. I will not groan. I will groan on the bike. I will not groan if I sit on the bike.

### TUESDAY



WRITE

Copy the and words from Monday into your exercise books.

| <b>E</b> | LOOK &<br>SAY | please                     | half