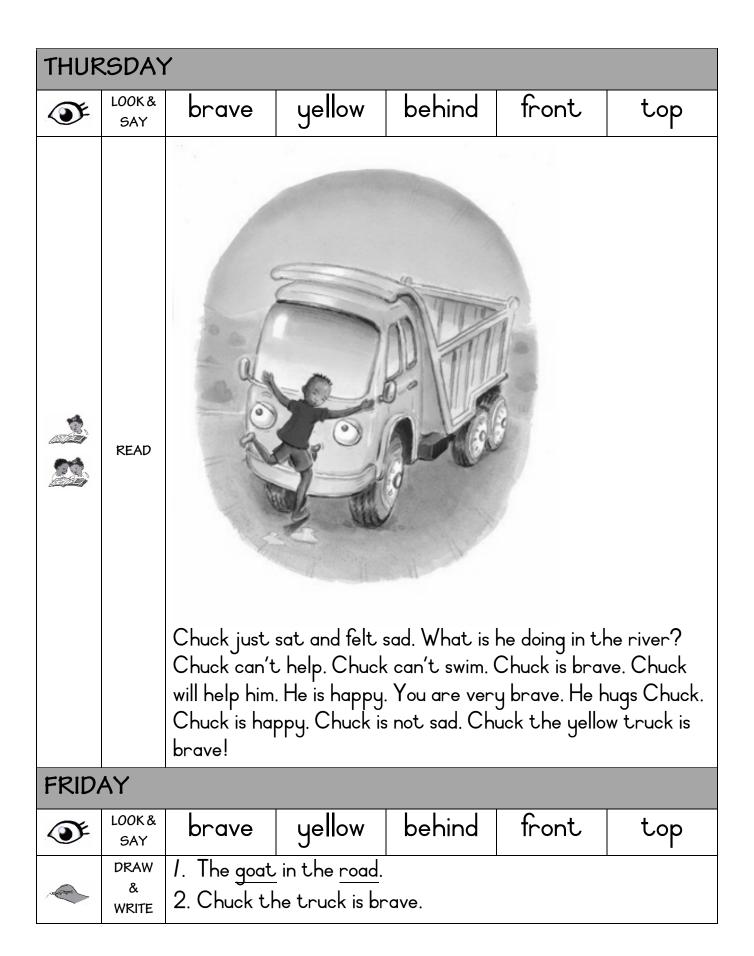

| toa     | oad toast roast  |        |             |      |                |  |
|                | I am brave. The <u>toad</u> is brave. We can go with the <u>toad</u> on the <u>boat</u> . The <u>boat</u> is on the <u>road</u> . A <u>boat</u> can't go on the <u>road</u> ! The <u>goat</u> is in the <u>road</u> . We will sit with the <u>goat</u> on the <u>road</u> . I will sit behind the <u>goat</u> . The <u>toad</u> will sit in the |                                                                                                                                                                                                                                                                         |         |                  |        |             |      |                |  |



| EFAL WORKSHEET |
|----------------|
| GRADE 2 TERM 1 |

| GRAD         | E2TE          | RM 1                                    |                                                                                                                                                                                                                                                                                                                  | WEEK /       |         |             |      |               |  |  |
|--------------|---------------|-----------------------------------------|------------------------------------------------------------------------------------------------------------------------------------------------------------------------------------------------------------------------