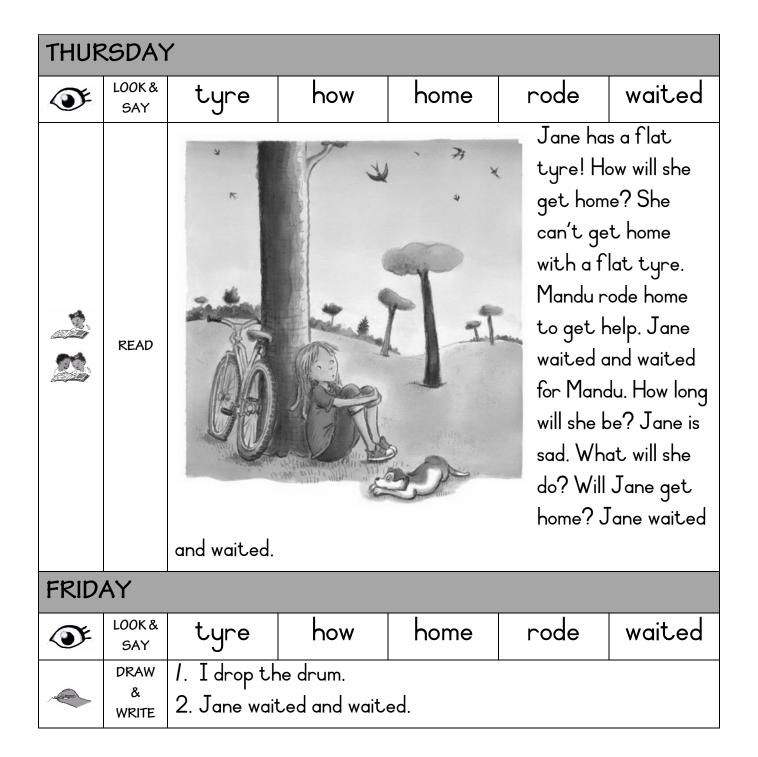

| rib drab dru |         |             |      | drum          |  |  |
|              | READ          | drill. You must the drill. You          | You must not. You must not <u>drag</u> . You must not <u>drag</u> the <u>drill</u> . You must not. You must not <u>drop</u> . You must not <u>drop</u> the <u>drill</u> . You must not. You must play. You must not play with the <u>drill</u> .                                                                 |              |         |             |      |               |  |  |



| EFAL WORKSHEET |
|----------------|
| GRADE 2 TERM 1 |

| GRAD         | E2TE          | RM 1                                    |                                                                                                                                                                                                                                                                                                                  | WEEK /       |         |             |      |               |  |  |
|--------------|---------------|-----------------------------------------|------------------------------------------------------------------------------------------------------------------------------------------------------------------------------------------------------------------------