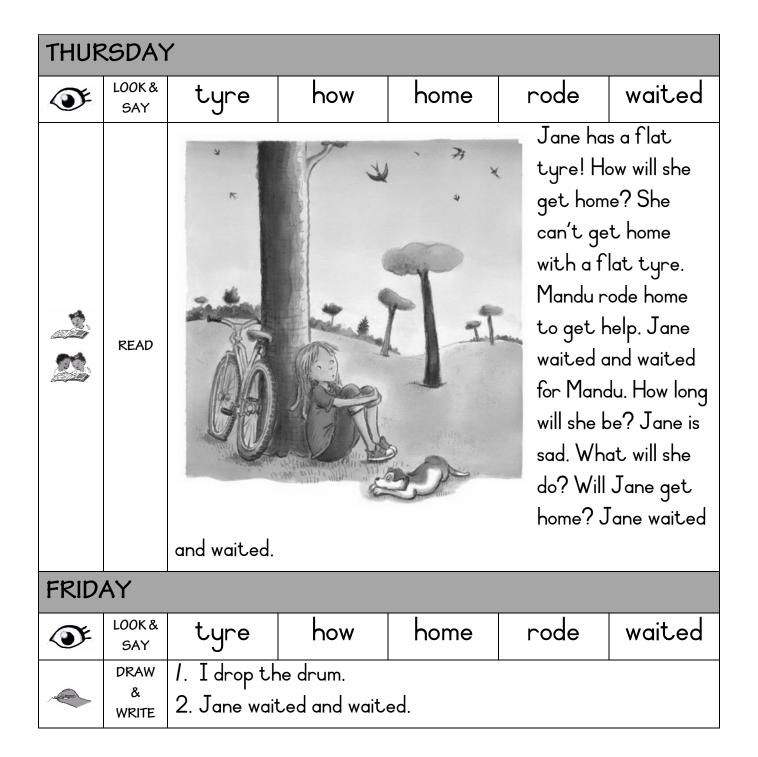

| b d      |         | rab         |      | drum          |  |  |
|              | READ          | drill. You must the drill. You          | You must not. You must not <u>drag</u> . You must not <u>drag</u> the <u>drill</u> . You must not. You must not <u>drop</u> . You must not <u>drop</u> the <u>drill</u> . You must not. You must play. You must not play with the <u>drill</u> . You must not <u>drag</u> , <u>drop</u> or play with the <u>drill</u> . |          |         |             |      |               |  |  |



| EFAL WORKSHEET  GRADE 2 TERM 1 |                                                                                                                                                                                                                                                                                                                               |               |             | WEEK 8          |        |             |                   |  |  |  |
|--------------------------------|---------------------------------------------------------------------------------------------------------------------------------------------------------------------------------------------------------------------------------------------------------------------------------------------------------------------