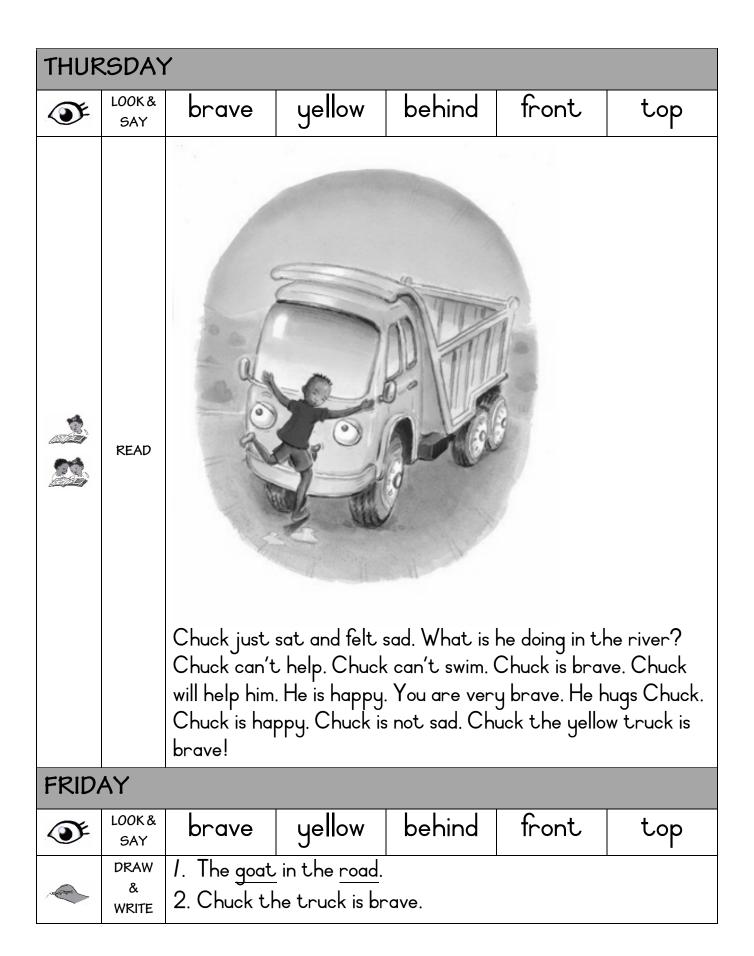

| toa     | oad toast roast  |        |             |      |                |  |
|          | I am brave. The <u>toad</u> is brave. We can go with the <u>toad</u> on the <u>boat</u> . The <u>boat</u> is on the <u>road</u> . A <u>boat</u> can't go on the <u>road!</u> The <u>goat</u> is in the <u>road</u> . We will sit with the <u>goat</u> on the <u>road</u> . I will sit behind the <u>goat</u> . The <u>toad</u> will sit in the |                                                                                                                                                                                                                                                                         |         |                  |        |             |      |                |  |



| EFAL WORKSHEET |
|----------------|
| GRADE 2 TERM 1 |

| GRAD     | RM 1                                                                                                                                                                                                                                                                                                                                           |                                                                                                                                                                                                                                                                         | VVLLINO |                  |        |             |      |                |  |
|----------|---------------------------------