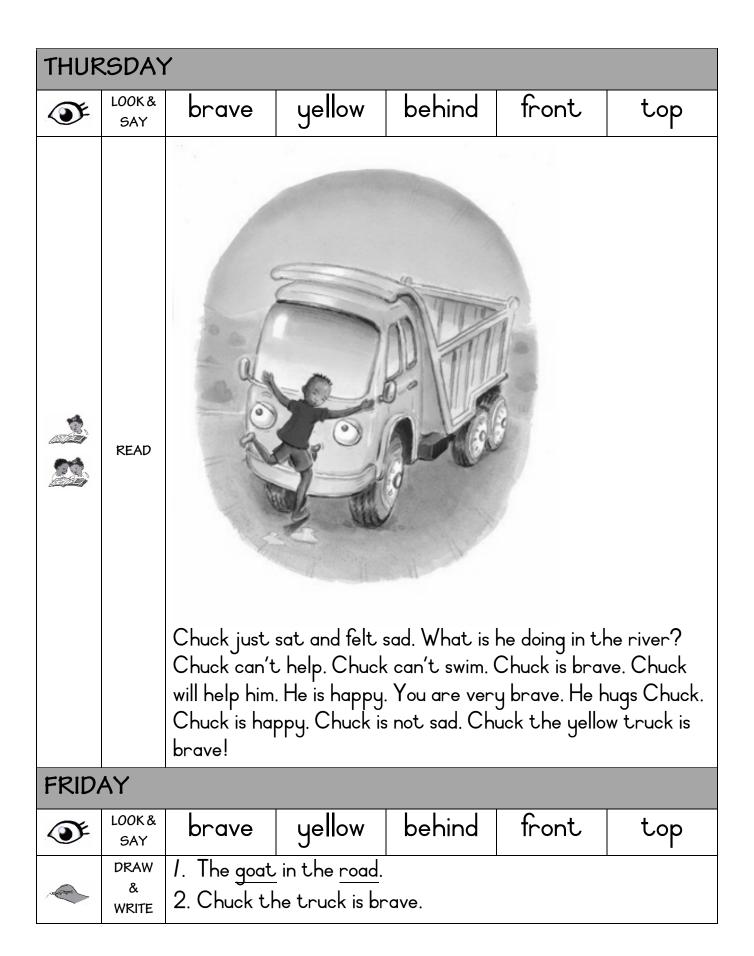

| toa     | oad toast roast  |        |             |      |                |  |
|          | I am brave. The <u>toad</u> is brave. We can go with the <u>toad</u> on the <u>boat</u> . The <u>boat</u> is on the <u>road</u> . A <u>boat</u> can't go on the <u>road!</u> The <u>goat</u> is in the <u>road</u> . We will sit with the <u>goat</u> on the <u>road</u> . I will sit behind the <u>goat</u> . The <u>toad</u> will sit in the |                                                                                                                                                                                                                                                                         |         |                  |        |             |      |                |  |



| EFAL WORKSHEET |
|----------------|
| GRADE 2 TERM 1 |

| GRADE 2 TERM 1 |                                                                                                                                                                                                                                                                                                                                                 |                                                                                                                                                                                                                                                                         |         | VVLLIXO          |        |             |      |                |  |
|----------------|--------------------