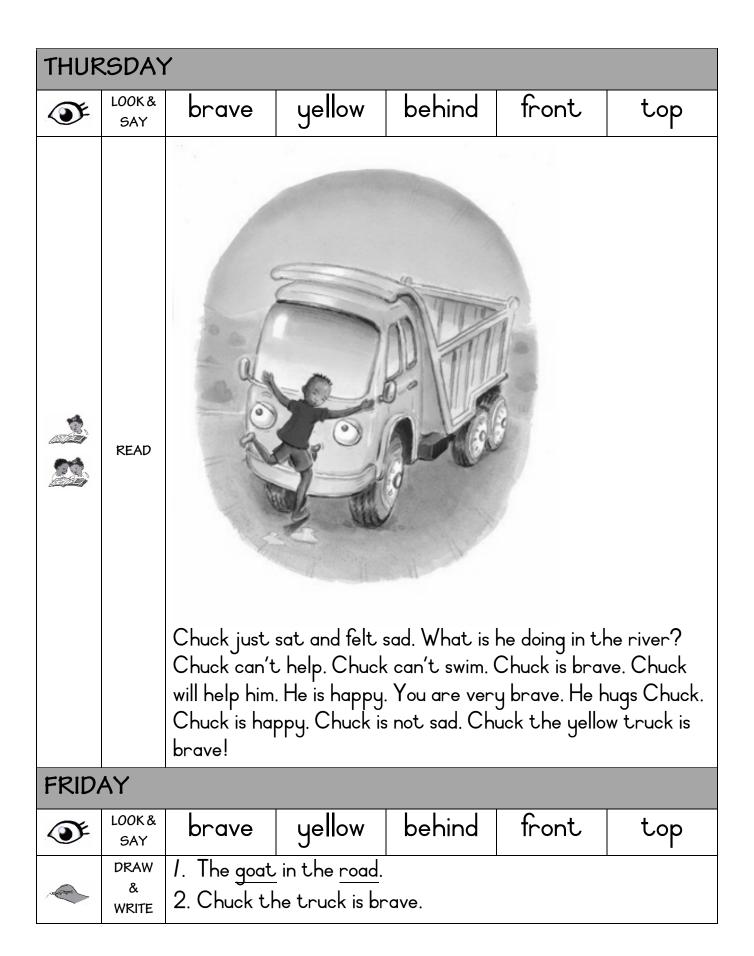

| toa     | oad toast roast  |        |             |      |                |  |
|                | I am brave. The <u>toad</u> is brave. We can go with the <u>toad</u> on the <u>boat</u> . The <u>boat</u> is on the <u>road</u> . A <u>boat</u> can't go on the <u>road</u> ! The <u>goat</u> is in the <u>road</u> . We will sit with the <u>goat</u> on the <u>road</u> . I will sit behind the <u>goat</u> . The <u>toad</u> will sit in the |                                                                                                                                                                                                                                                                         |         |                  |        |             |      |                |  |



| EFAL WORKSHEET |
|----------------|
| GRADE 2 TERM 1 |

| GRADE 2 TERM 1 |                                                                                                                                                                                                                                                                                                                                                 |                                                                                                                                                                                                                                                                         |         | VVLLIXO          |        |             |      |                |  |
|----------------|--------------------