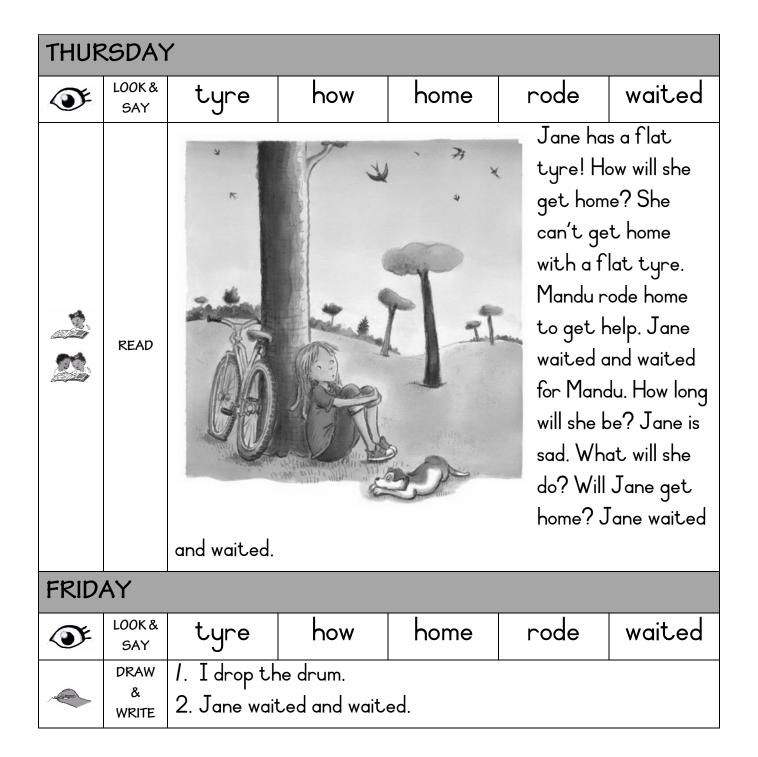

| rib drab |         |             |      | drum          |  |  |
|              | READ          | drill. You must the drill. You          | You must not. You must not <u>drag</u> . You must not <u>drag</u> the <u>drill</u> . You must not. You must not <u>drop</u> . You must not <u>drop</u> the <u>drill</u> . You must not. You must play. You must not play with the <u>drill</u> . You must not <u>drag</u> , <u>drop</u> or play with the <u>drill</u> . |          |         |             |      |               |  |  |



| EFAL WORKSHEET |
|----------------|
| GRADE 2 TERM 1 |

| GRAD      | GRADE 2 TERM 1 |                                             |                                                                                                                                                                                                                                                                                                                  |          |         |             |       |               |  |  |
|-----------|----------------|---------------------------------------------|-----------------------------------------------------------------------------------------------------------------------------------------------------------------------------------------------------------------------