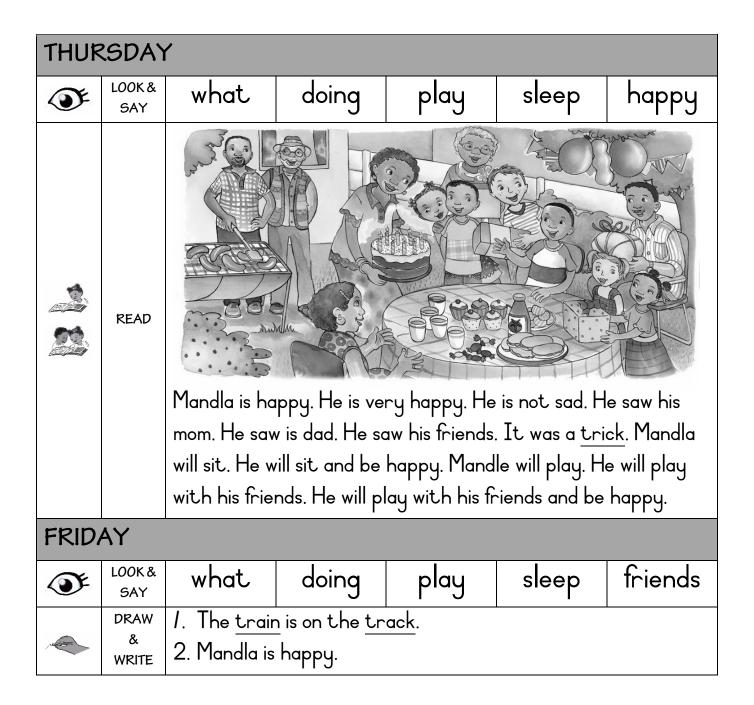

|                                    |                          |                 |                                |                   |  |  |
|                | READ          | Can we play of can set a <u>tra</u> jail. My friend trap. We will                                                                                                                                                                                                                                                                                                                   | ıp. It will be<br>Is will sit in t | a jail.<br>The <u>tr</u> | We ca<br>ap. My | n <u>trap</u> mų<br>friends wi | y friends in the  |  |  |



| EFAL WORKSHEET |
|----------------|
| GRADE 2 TERM 1 |

| GRADE 2 TERM 1 |               |                                                                                                                                                                                                                                                                                                                                                                                                                         |                      | **              |         |                 |       |  |  |
|----------------|---------------|----------------------------------------------------------------------------------------------------------------------------------------------------------------------------------