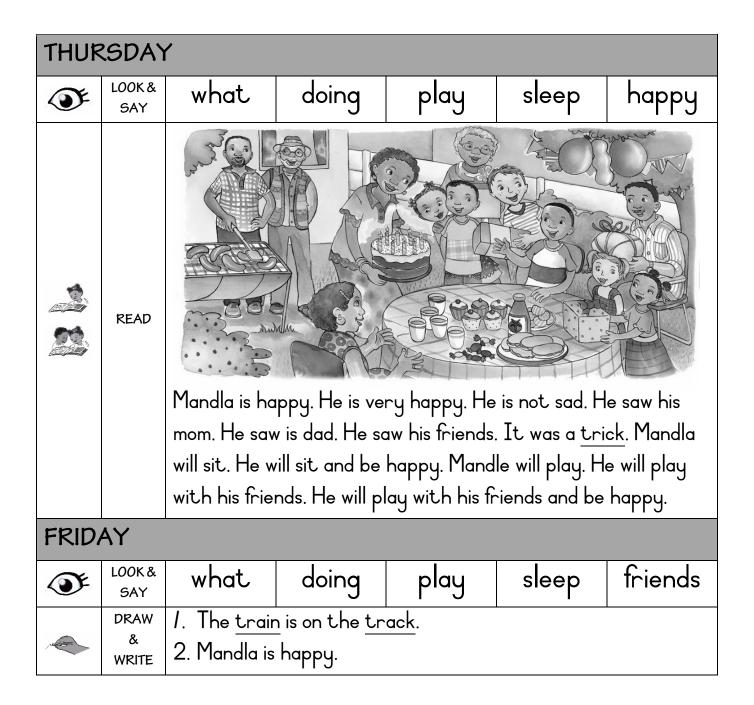

|  |  |  |
|          | READ                                                                                                                                                                                                                                                                                                                                                                                | can set a <u>tra</u><br>jail. My friend   | Can we play a <u>trick?</u> Can we play a <u>trick</u> on my friends. We can set a <u>trap</u> . It will be a jail. We can <u>trap</u> my friends in the jail. My friends will sit in the <u>trap</u> . My friends will sleep in the trap. We will trick them to go in the trap! |                 |         |                 |                   |  |  |  |



| EFAL WORKSHEET |
|----------------|
| GRADE 2 TERM 1 |

|          |               | INIVI I                                                                                                                                                                                                                                                                            |                                                                                                                                                                                                                                                                                                                                                                  |          |        |             |       |               |  |
|----------|------