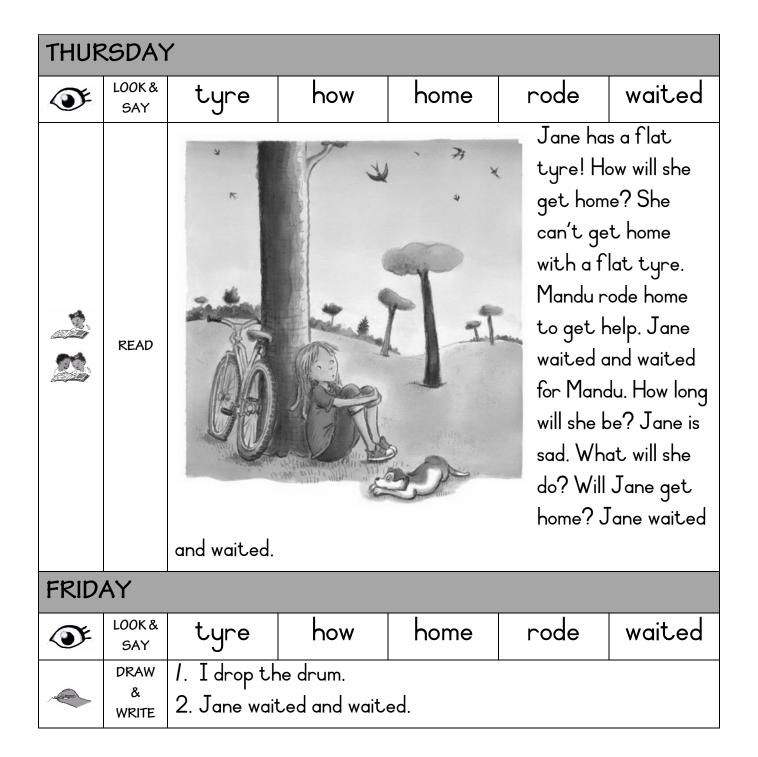

| rib drab |         |             |      | drum          |  |  |
|              | READ          | drill. You must the drill. You          | You must not. You must not <u>drag</u> . You must not <u>drag</u> the <u>drill</u> . You must not. You must not <u>drop</u> . You must not <u>drop</u> the <u>drill</u> . You must not. You must play. You must not play with the <u>drill</u> . You must not <u>drag</u> , <u>drop</u> or play with the <u>drill</u> . |          |         |             |      |               |  |  |



| EFAL WORKSHEET |
|----------------|
| GRADE 2 TERM 1 |

| GRAD         | E2TE          | RM 1                                    |                                                                                                                                                                                                                                                                                                                         | WEEK /   |         |             |      |               |  |  |
|--------------|---------------|-----------------------------------------|---------------------------------------------------------------------------------------------------------------------------------------------------------------------------------------------------------------------