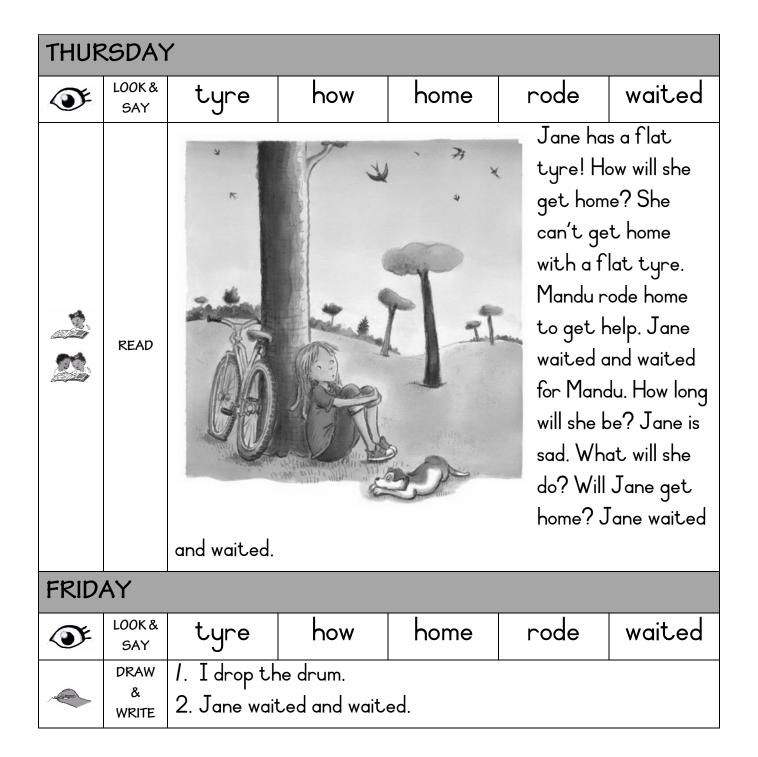

| 0        | drab    |             | drum  |               |  |  |
|           | READ           | drill. You mus                              | You must not. You must not <u>drag</u> . You must not <u>drag</u> the <u>drill</u> . You must not. You must not <u>drop</u> . You must not <u>drop</u> the <u>drill</u> . You must not play                                                                                                                      |          |         |             |       |               |  |  |



| EFAL WORKSHEET |
|----------------|
| GRADE 2 TERM 1 |

| GRAD      | GRADE 2 TERM 1 |                                             |                                                                                                                                                                                                                                                                                                                  |          |         |             |       |               |  |  |
|-----------|----------------|---------------------------------------------|-----------------------------------------------------------------------------------------------------------------------------------------------------------------------------------------------------------------------