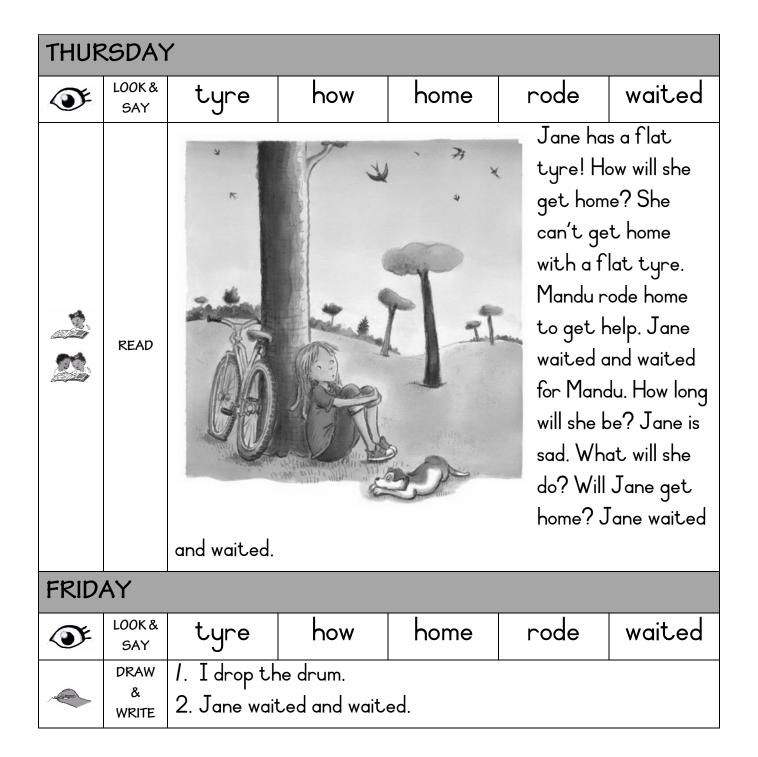

| 0        | drab    |             | drum  |               |  |  |
|           | READ           | drill. You mus                              | You must not. You must not <u>drag</u> . You must not <u>drag</u> the <u>drill</u> . You must not. You must not <u>drop</u> . You must not <u>drop</u> the <u>drill</u> . You must not play                                                                                                                      |          |         |             |       |               |  |  |



| EFAL WORKSHEET |
|----------------|
| GRADE 2 TERM 1 |

| GRAD         | RM 1          |                                         | <b>VV E</b>                                                                                                                                                                                                                                                                                                             | .EN      | . /     |             |      |               |  |  |
|--------------|---------------|-----------------------------------------|---------------------------------------------------------------------------------------------------------------------------------------------------------------------------------------------------------------------