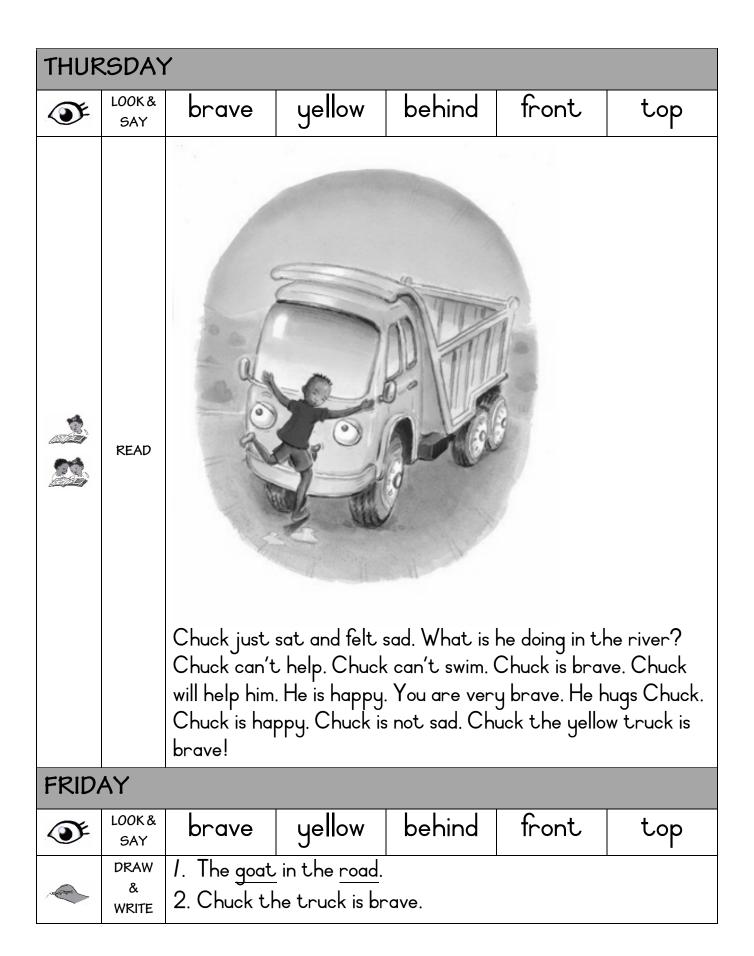

| toa     | ad toast ro  |         |             | roast |                |  |
|           | READ          | I am brave. The <u>toad</u> is brave. We can go with the <u>toad</u> on the <u>boat</u> . The <u>boat</u> is on the <u>road</u> . A <u>boat</u> can't go on the <u>road!</u> The <u>goat</u> is in the <u>road</u> . We will sit with the <u>goat</u> on the <u>road</u> . I will sit behind the <u>goat</u> . The <u>toad</u> will sit in the |         |              |         |             |       |                |  |



| EFAL WORKSHEET |
|----------------|
| GRADE 2 TERM 1 |

| GRADE 2 TERM 1 |                                                                                                                                                                                                                                                                                                                                                 |                                                                                                                                                                                                                                                                         |        | VVLLIXO            |   |       |     |       |  |
|----------------|----------------------------------------