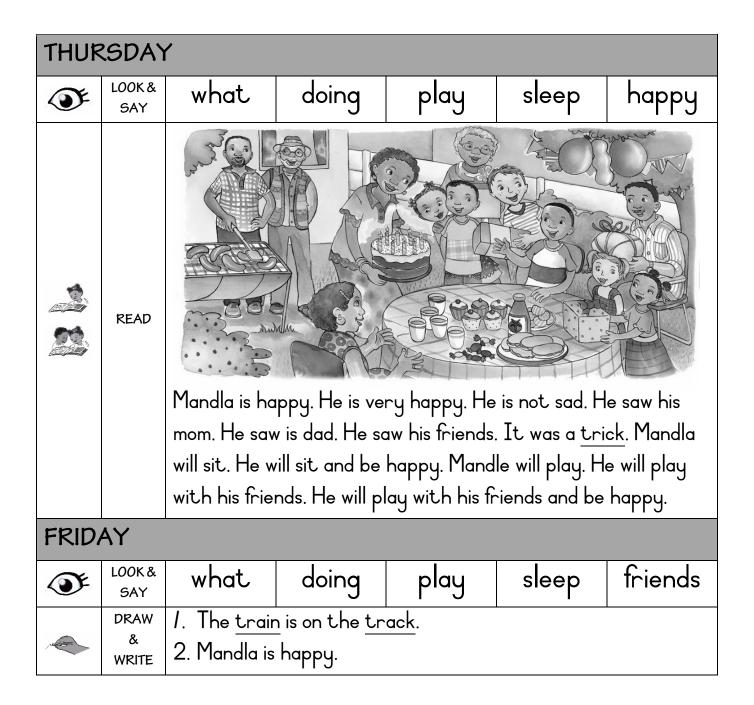

|  |  |  |
|          | READ                                                                                                                                                                                                                                                                                                                                                                                | can set a <u>tra</u><br>jail. My friend   | Can we play a <u>trick?</u> Can we play a <u>trick</u> on my friends. We can set a <u>trap</u> . It will be a jail. We can <u>trap</u> my friends in the jail. My friends will sit in the <u>trap</u> . My friends will sleep in the trap. We will trick them to go in the trap! |                 |         |                 |                   |  |  |  |



| EFAL WORKSHEET |
|----------------|
| GRADE 2 TERM 1 |

| GRAD     | E 2 TE                                                                                                                                                                                                                                                                                                                                                                              | RM 1                                      |                                                                                                                                                                                                                                                                                  | ***             |         |