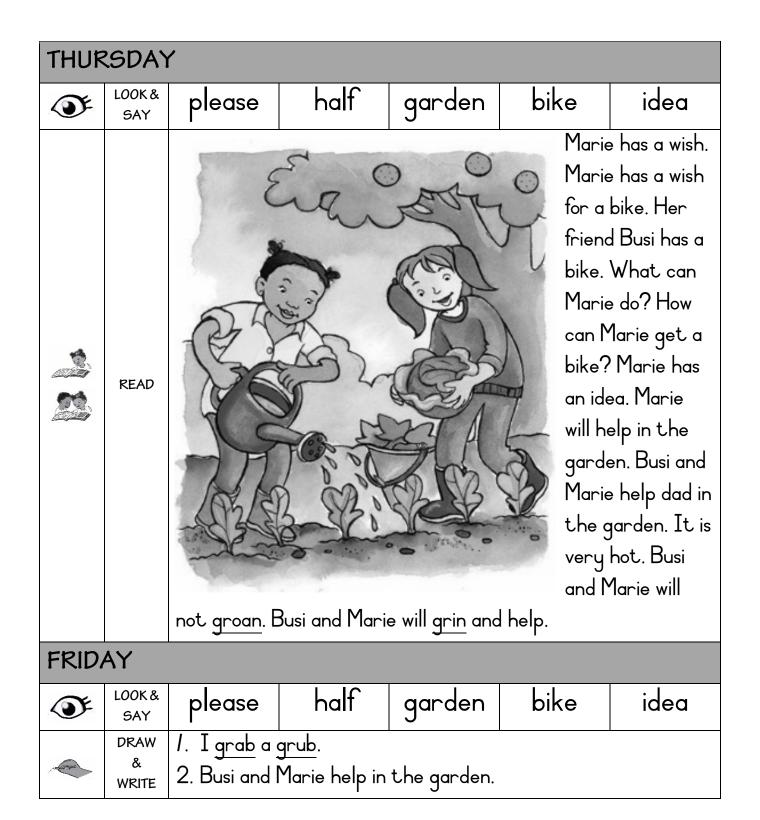

----------------|------|--------------------|
|          | SOUND<br>OUT  | grain                                                              | grod                                   | groan grab      |                           | rab                                 |      | grub               |
|          |               | grin                                                               | gri                                    | grip            |                           | grill                               |      | grid               |
|          | READ          | I will not gro<br>grub in the q<br>will not grip<br>grub. I will h | garden. I will<br>the <u>grub</u> in ' | not g<br>the ga | <u>rip</u> . I v<br>ırden | vill not <u>gri</u><br>[ will help. | p tl | he <u>grub</u> . I |



| EFAL WORKSHEET |
|----------------|
| GRADE 2 TERM 1 |

idea

| MOND | PAY           |        |      |        |      |
|------|---------------|--------|------|--------|------|
| (SE  | LOOK &<br>SAY | please | half | garden | bike |

|  | SOUND | grain | groan | grab  | grub |
|--|-------|-------|-------|-------|------|
|  | OUT   | grin  | grip  | grill | grid |

READ

Please can I sit? Please can I sit on the bike? I will not grab. I will not grab the bike. I will grin. I will grin on the bike. I will grin if I sit on the bike. I will not groan. I will groan on the bike. I will not groan if I sit on the bike.

#### TUESDAY



WRITE

Copy the and words from Monday into your exercise books.

| <b>E</b> | LOOK &<br>SAY | please