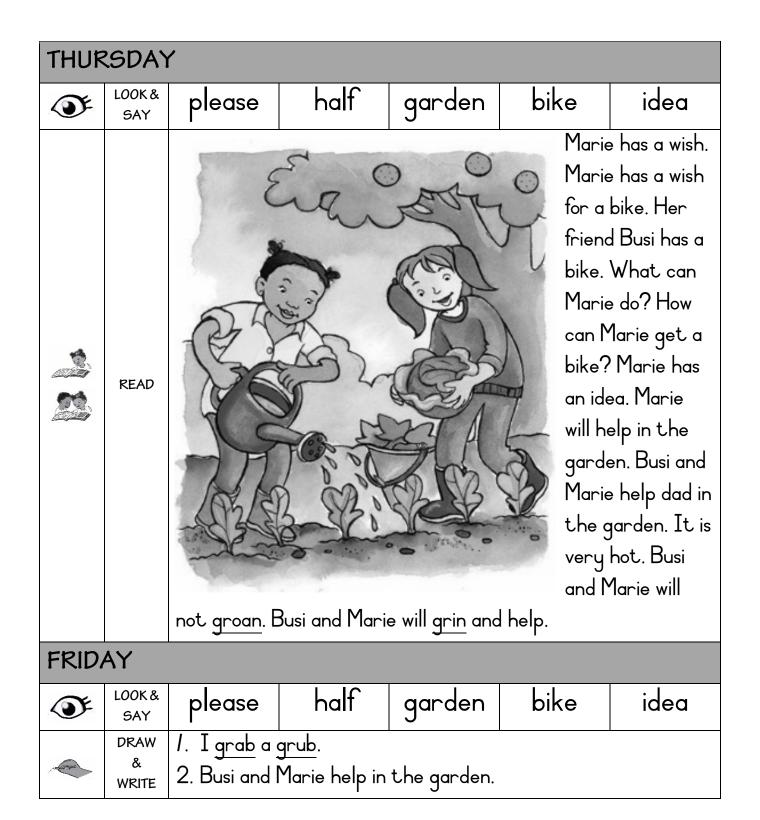

| groan |     | grab  |  | grub |
|          |               | grin                       | gri                                                                                                                                                                                                                                          | grip  |     | grill |  | grid |
|          | READ          | grub in the quill not grip | I will not grab. I will not grab the grub. I will not grab the grub in the garden. I will not grip. I will not grip the grub. I will not grip the grub in the garden. I will help. I will help the grub. I will help the grub in the garden. |       |     |       |  |      |



| EFAL WORKSHEET |
|----------------|
| GRADE 2 TERM 1 |

idea

| MOND | PAY           |        |      |        |      |
|------|---------------|--------|------|--------|------|
| (SE  | LOOK &<br>SAY | please | half | garden | bike |

|  | SOUND | grain | groan | grab  | grub |
|--|-------|-------|-------|-------|------|
|  | OUT   | grin  | grip  | grill | grid |

READ

Please can I sit? Please can I sit on the bike? I will not grab. I will not grab the bike. I will grin. I will grin on the bike. I will grin if I sit on the bike. I will not groan. I will groan on the bike. I will not groan if I sit on the bike.

### TUESDAY



WRITE

Copy the and words from Monday into your exercise books.

| <b>E</b> | LOOK &<br>SAY | please