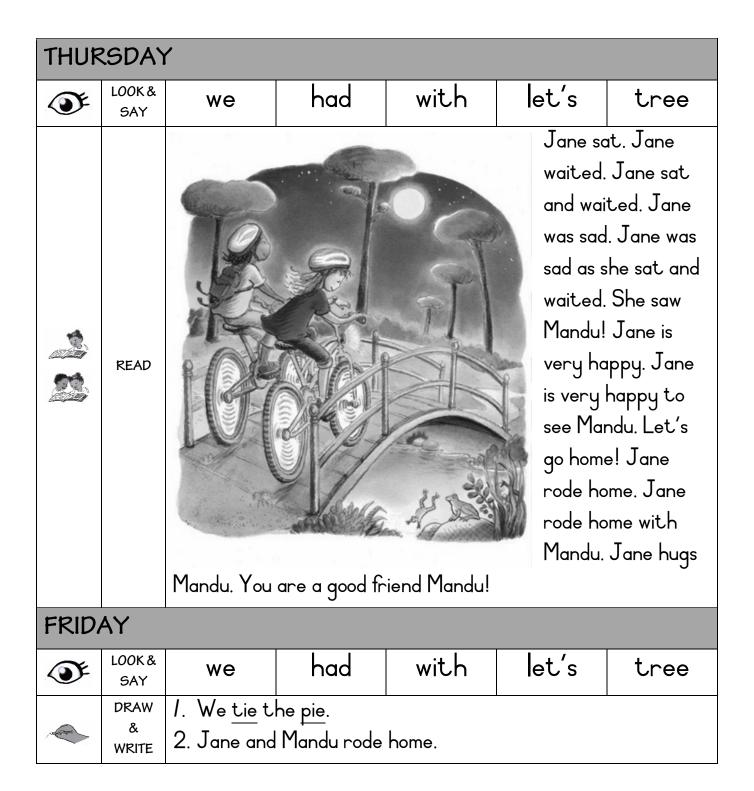

|               | Let's set a trap. We can set a trap for the friends. We can                                                                                                                                                                                                                                                                   |     |            |     |       |      |  |  |  |
|          |               | lie in the tree. We can lie in the tree with pies. We can                                                                                                                                                                                                                                                                     |     |            |     |       |      |  |  |  |

the friends.



| EFAL WORKSHEET GRADE 2 TERM 1  WEEK 8 |               |                                                                                                                                                                                                                                                                                                                               |                                                             |                |        |             |                        |  |  |  |
|---------------------------------------|---------------|-----------------------------------------------------------------------------------------------------------------------------------------------------------------------------------------------------------------------------------