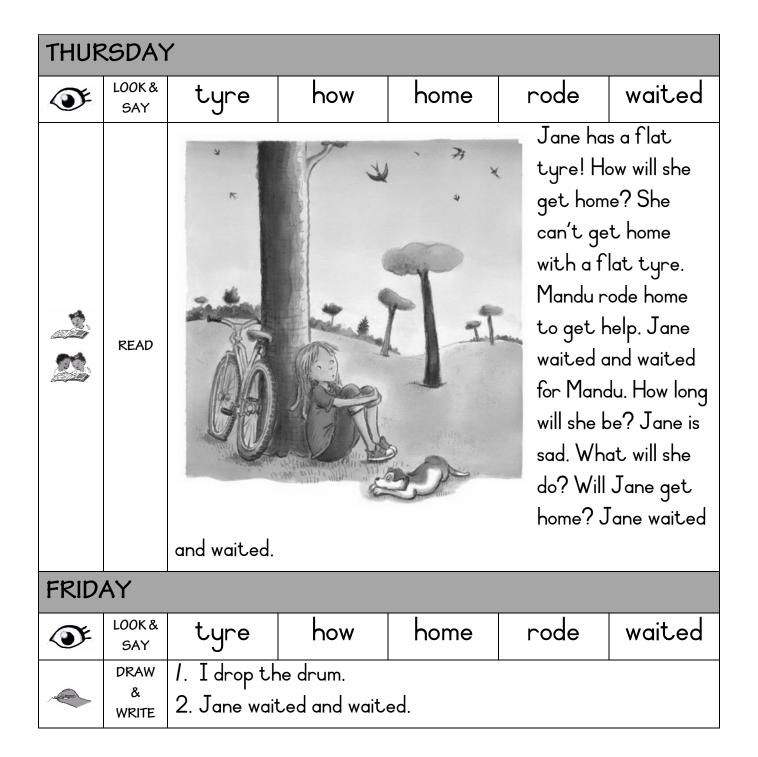

| rib drab dru |         |             |      | drum          |  |  |
|              | READ          | drill. You must the drill. You          | You must not. You must not <u>drag</u> . You must not <u>drag</u> the <u>drill</u> . You must not. You must not <u>drop</u> . You must not <u>drop</u> the <u>drill</u> . You must not. You must play. You must not play with the <u>drill</u> .                                                                 |              |         |             |      |               |  |  |



| EFAL WORKSHEET |
|----------------|
| GRADE 2 TERM 1 |

| GRAD         | E2TE          | RM 1                                    |                                                                                                                                                                                                                                                                                                                         | WEEK /   |         |             |      |               |  |  |
|--------------|---------------|-----------------------------------------|---------------------------------------------------------------------------------------------------------------------------------------------------------------------------------------------------------------------