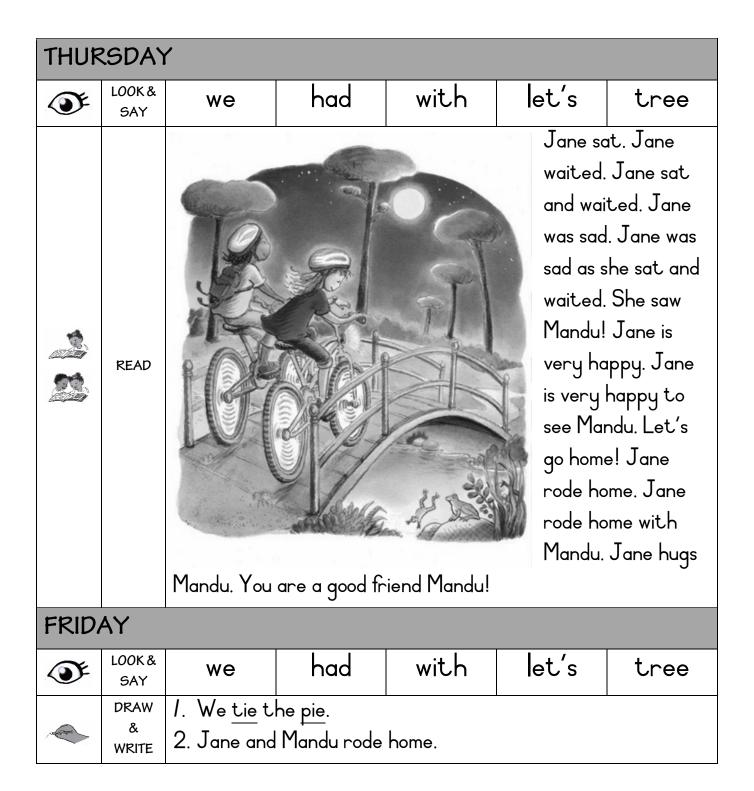

| Let's set a t | rap. We cai | n set a         | trap 1 | for the fri | ends. We can      |  |  |  |
|                                | lie in the tree. We can lie in the tree with pies. We can lie in                                                                                                                                                                                                                                                              |               |             |                 |        |             |                   |  |  |  |

the friends.



|          | WORKS         | SHEET<br>CRM 1                                                                                                                                                                                                                                                                                                                |     | WEEK 8     |     |       |      |  |  |  |
|----------|---------------|-------------------------------------------------------------------------------------------------------------------------------------------------------------------------------------------------------------------------------------------------------------------------------------------------------------------------------|-----|------------|-----|-------|------|--|--|--|
|