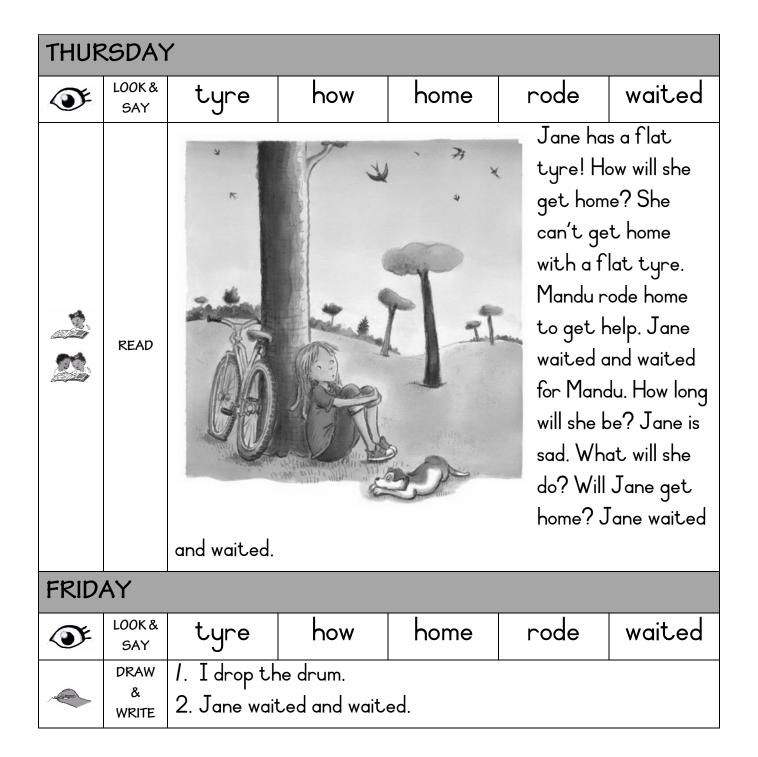

| b d      |         | rab         |      | drum          |  |  |
|              | READ          | drill. You must the drill. You          | You must not. You must not <u>drag</u> . You must not <u>drag</u> the <u>drill</u> . You must not. You must not <u>drop</u> . You must not <u>drop</u> the <u>drill</u> . You must not. You must play. You must not play with the <u>drill</u> . You must not <u>drag</u> , <u>drop</u> or play with the <u>drill</u> . |          |         |             |      |               |  |  |



| EFAL WORKSHEET |
|----------------|
| GRADE 2 TERM 1 |

| GRAD         | RM 1          |                                         | <b>VV E</b>                                                                                                                                                                                                                                                                                                             | .EN      | . /     |             |      |               |  |  |
|--------------|---------------|-----------------------------------------|---------------------------------------------------------------------------------------------------------------------------------------------------------------------------------------------------------------------