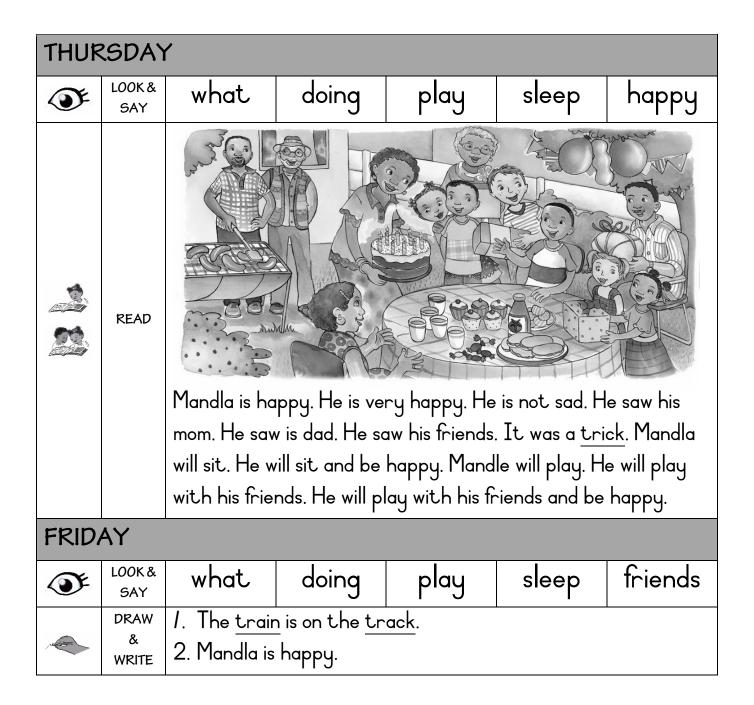

|                                    |                          |                 |                                |                   |  |  |
|                | READ          | Can we play of can set a <u>tra</u> jail. My friend trap. We will                                                                                                                                                                                                                                                                                                                   | ıp. It will be<br>Is will sit in t | a jail.<br>The <u>tr</u> | We ca<br>ap. My | n <u>trap</u> mų<br>friends wi | y friends in the  |  |  |



| EFAL WORKSHEET |
|----------------|
| GRADE 2 TERM 1 |

| GRADE 2 TERM 1 |               |                                                                                                                                                                                                                                                                                                                                                                                     |                                    |                          |                 |                                |                   |  |  |
|----------------|---------------|------------------------------------------------------------------------------------------------------------------------------------------------------------