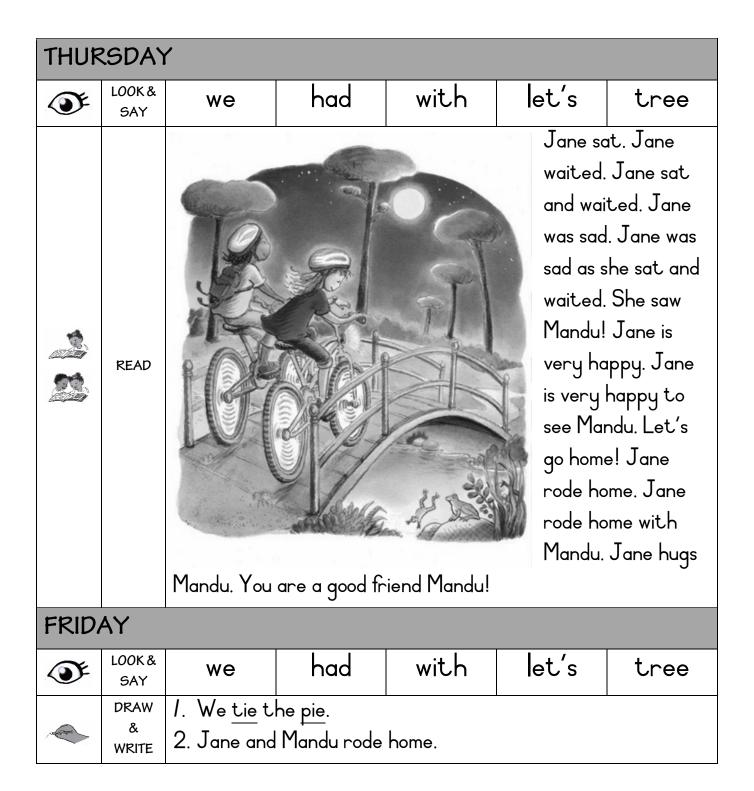

| Let's set a t | rap. We cai | n set a         | trap 1 | for the fri | ends. We can      |  |  |  |
|                                | lie in the tree. We can lie in the tree with pies. We can lie in                                                                                                                                                                                                                                                              |               |             |                 |        |             |                   |  |  |  |

the friends.



| EFAL WORKSHEET  GRADE 2 TERM 1 |                                                                                                                                                                                                                                                                                                                               |               |             | WEEK 8          |        |             |                   |  |  |  |
|--------------------------------|---------------------------------------------------------------------------------------------------------------------------------------------------------------------------------------------------------------------------------------------------------------------------------------------------------------------