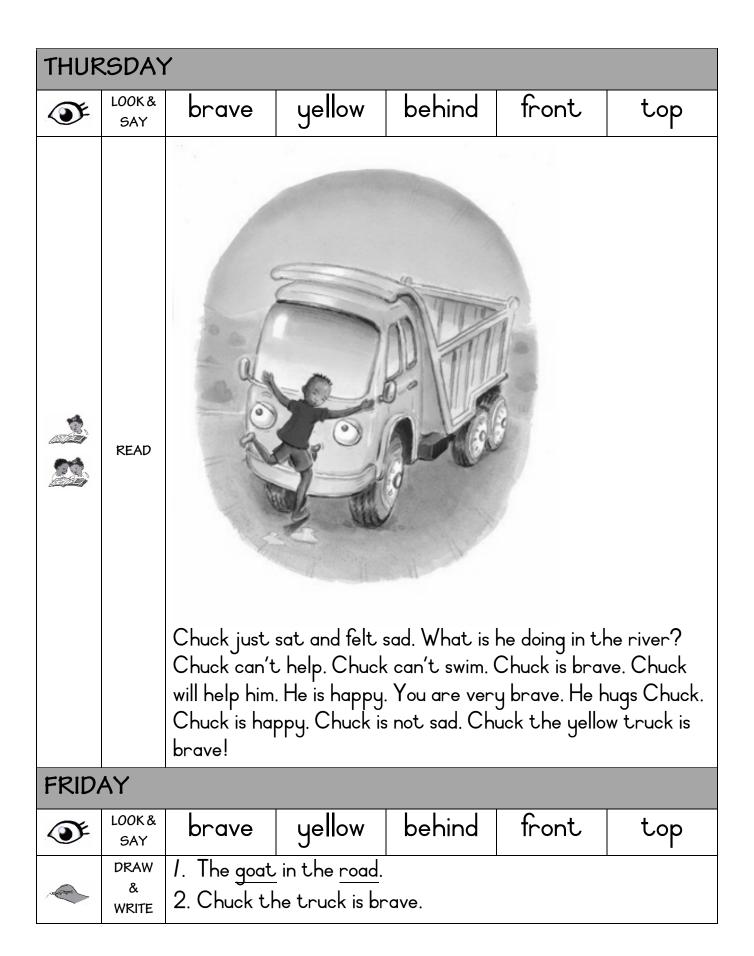

| toa       | ad toast roas |      |       | roast |       |
|           | READ          | I am brave. The <u>toad</u> is brave. We can go with the <u>toad</u> on the <u>boat</u> . The <u>boat</u> is on the <u>road</u> . A <u>boat</u> can't go on the <u>road!</u> The <u>goat</u> is in the <u>road</u> . We will sit with the <u>goat</u> on the <u>road</u> . I will sit behind the <u>goat</u> . The <u>toad</u> will sit in the |           |               |      |       |       |       |



| EFAL WORKSHEET |
|----------------|
| GRADE 2 TERM 1 |

| GRAD      | RADE 2 TERM 1 |                                                                                                                                                                                                                                                                                                                                                |         |              | VVLLIXO |             |       |                |  |
|-----------|---------------|---------------------------------------------------------------------------------------------------------------------------------------------------------------------------------------------------------------------------------------------------------------------------