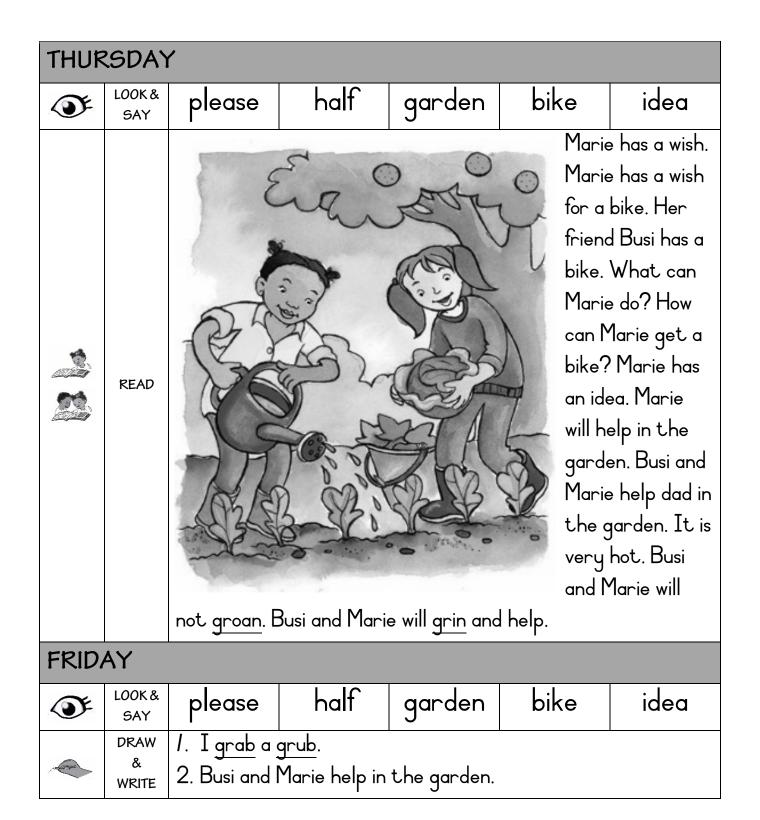

| grod | groan gro |     | rab   | grub |      |
|          |               | grin                                                                                                                                                                                                                                                               | gri  | grip      |     | grill |      | grid |
|          | READ          | I will not grab. I will not grab the grub. I will not grab the grub in the garden. I will not grip. I will not grip the grub. I will not grip the grub in the garden. I will help. I will help the grub. I will help the grub. I will help the grub in the garden. |      |           |     |       |      |      |



| EFAL WORKSHEET |
|----------------|
| GRADE 2 TERM 1 |

idea

| MOND | PAY           |        |      |        |      |
|------|---------------|--------|------|--------|------|
| (SE  | LOOK &<br>SAY | please | half | garden | bike |

| SOUND | grain | groan | grab  | grub |
|-------|-------|-------|-------|------|
| OUT   | grin  | grip  | grill | grid |

READ

Please can I sit? Please can I sit on the bike? I will not grab. I will not grab the bike. I will grin. I will grin on the bike. I will grin if I sit on the bike. I will not groan. I will groan on the bike. I will not groan if I sit on the bike.

### TUESDAY



WRITE

Copy the and words from Monday into your exercise books.

| <b>E</b> | LOOK &<br>SAY | please